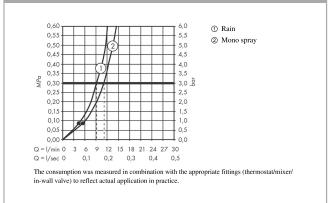

# AXOR

#### Jocolino Children hand shower lion 2jet

Surfaces: **n.a.** Article Number: **28760210** 

#### Description

- product features
- · spray type: Rain, MonoRain
- · switch spray type by turning the shower head
- · maximum flow rate at 3 bar: 11 l/min
- flow rate Mono spray (at 3 bar): 9,1 l/min
- · flow rate Rain spray (at 3 bar): 11 l/min
- ergonomic handle perfect for smaller hands
- · googly eyes that interact with the kid
- limescale residues on the jets are removed by the rotation when changing spray modes
- · with internal water conduction
- · rinseable screen seal
- · connection thread G 1/2



#### Flowchart



### Technology





## hansgrohe