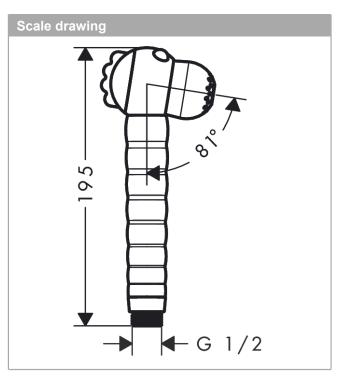

#### Description

- product features
- · spray type: Rain, MonoRain
- · switch spray type by turning the shower head
- · maximum flow rate at 3 bar: 11 l/min
- flow rate Mono spray (at 3 bar): 9,1 l/min
- · flow rate Rain spray (at 3 bar): 11 l/min
- ergonomic handle perfect for smaller hands
- · googly eyes that interact with the kid
- limescale residues on the jets are removed by the rotation when changing spray modes
- · with internal water conduction
- · rinseable screen seal
- · connection thread G 1/2