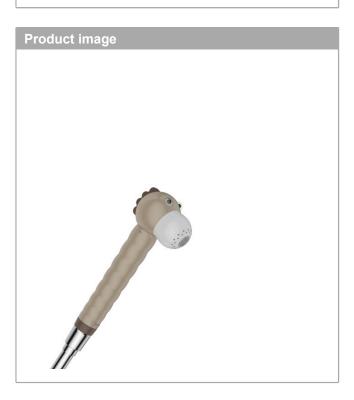

#### Jocolino Children hand shower lion 2jet

Surfaces: **n.a.** Article Number: **28760210** 

#### Description

- product features
- · spray type: Rain, MonoRain
- · switch spray type by turning the shower head
- · maximum flow rate at 3 bar: 11 l/min
- flow rate Mono spray (at 3 bar): 9,1 l/min
- · flow rate Rain spray (at 3 bar): 11 l/min
- ergonomic handle perfect for smaller hands
- · googly eyes that interact with the kid
- limescale residues on the jets are removed by the rotation when changing spray modes
- · with internal water conduction
- · rinseable screen seal
- · connection thread G 1/2